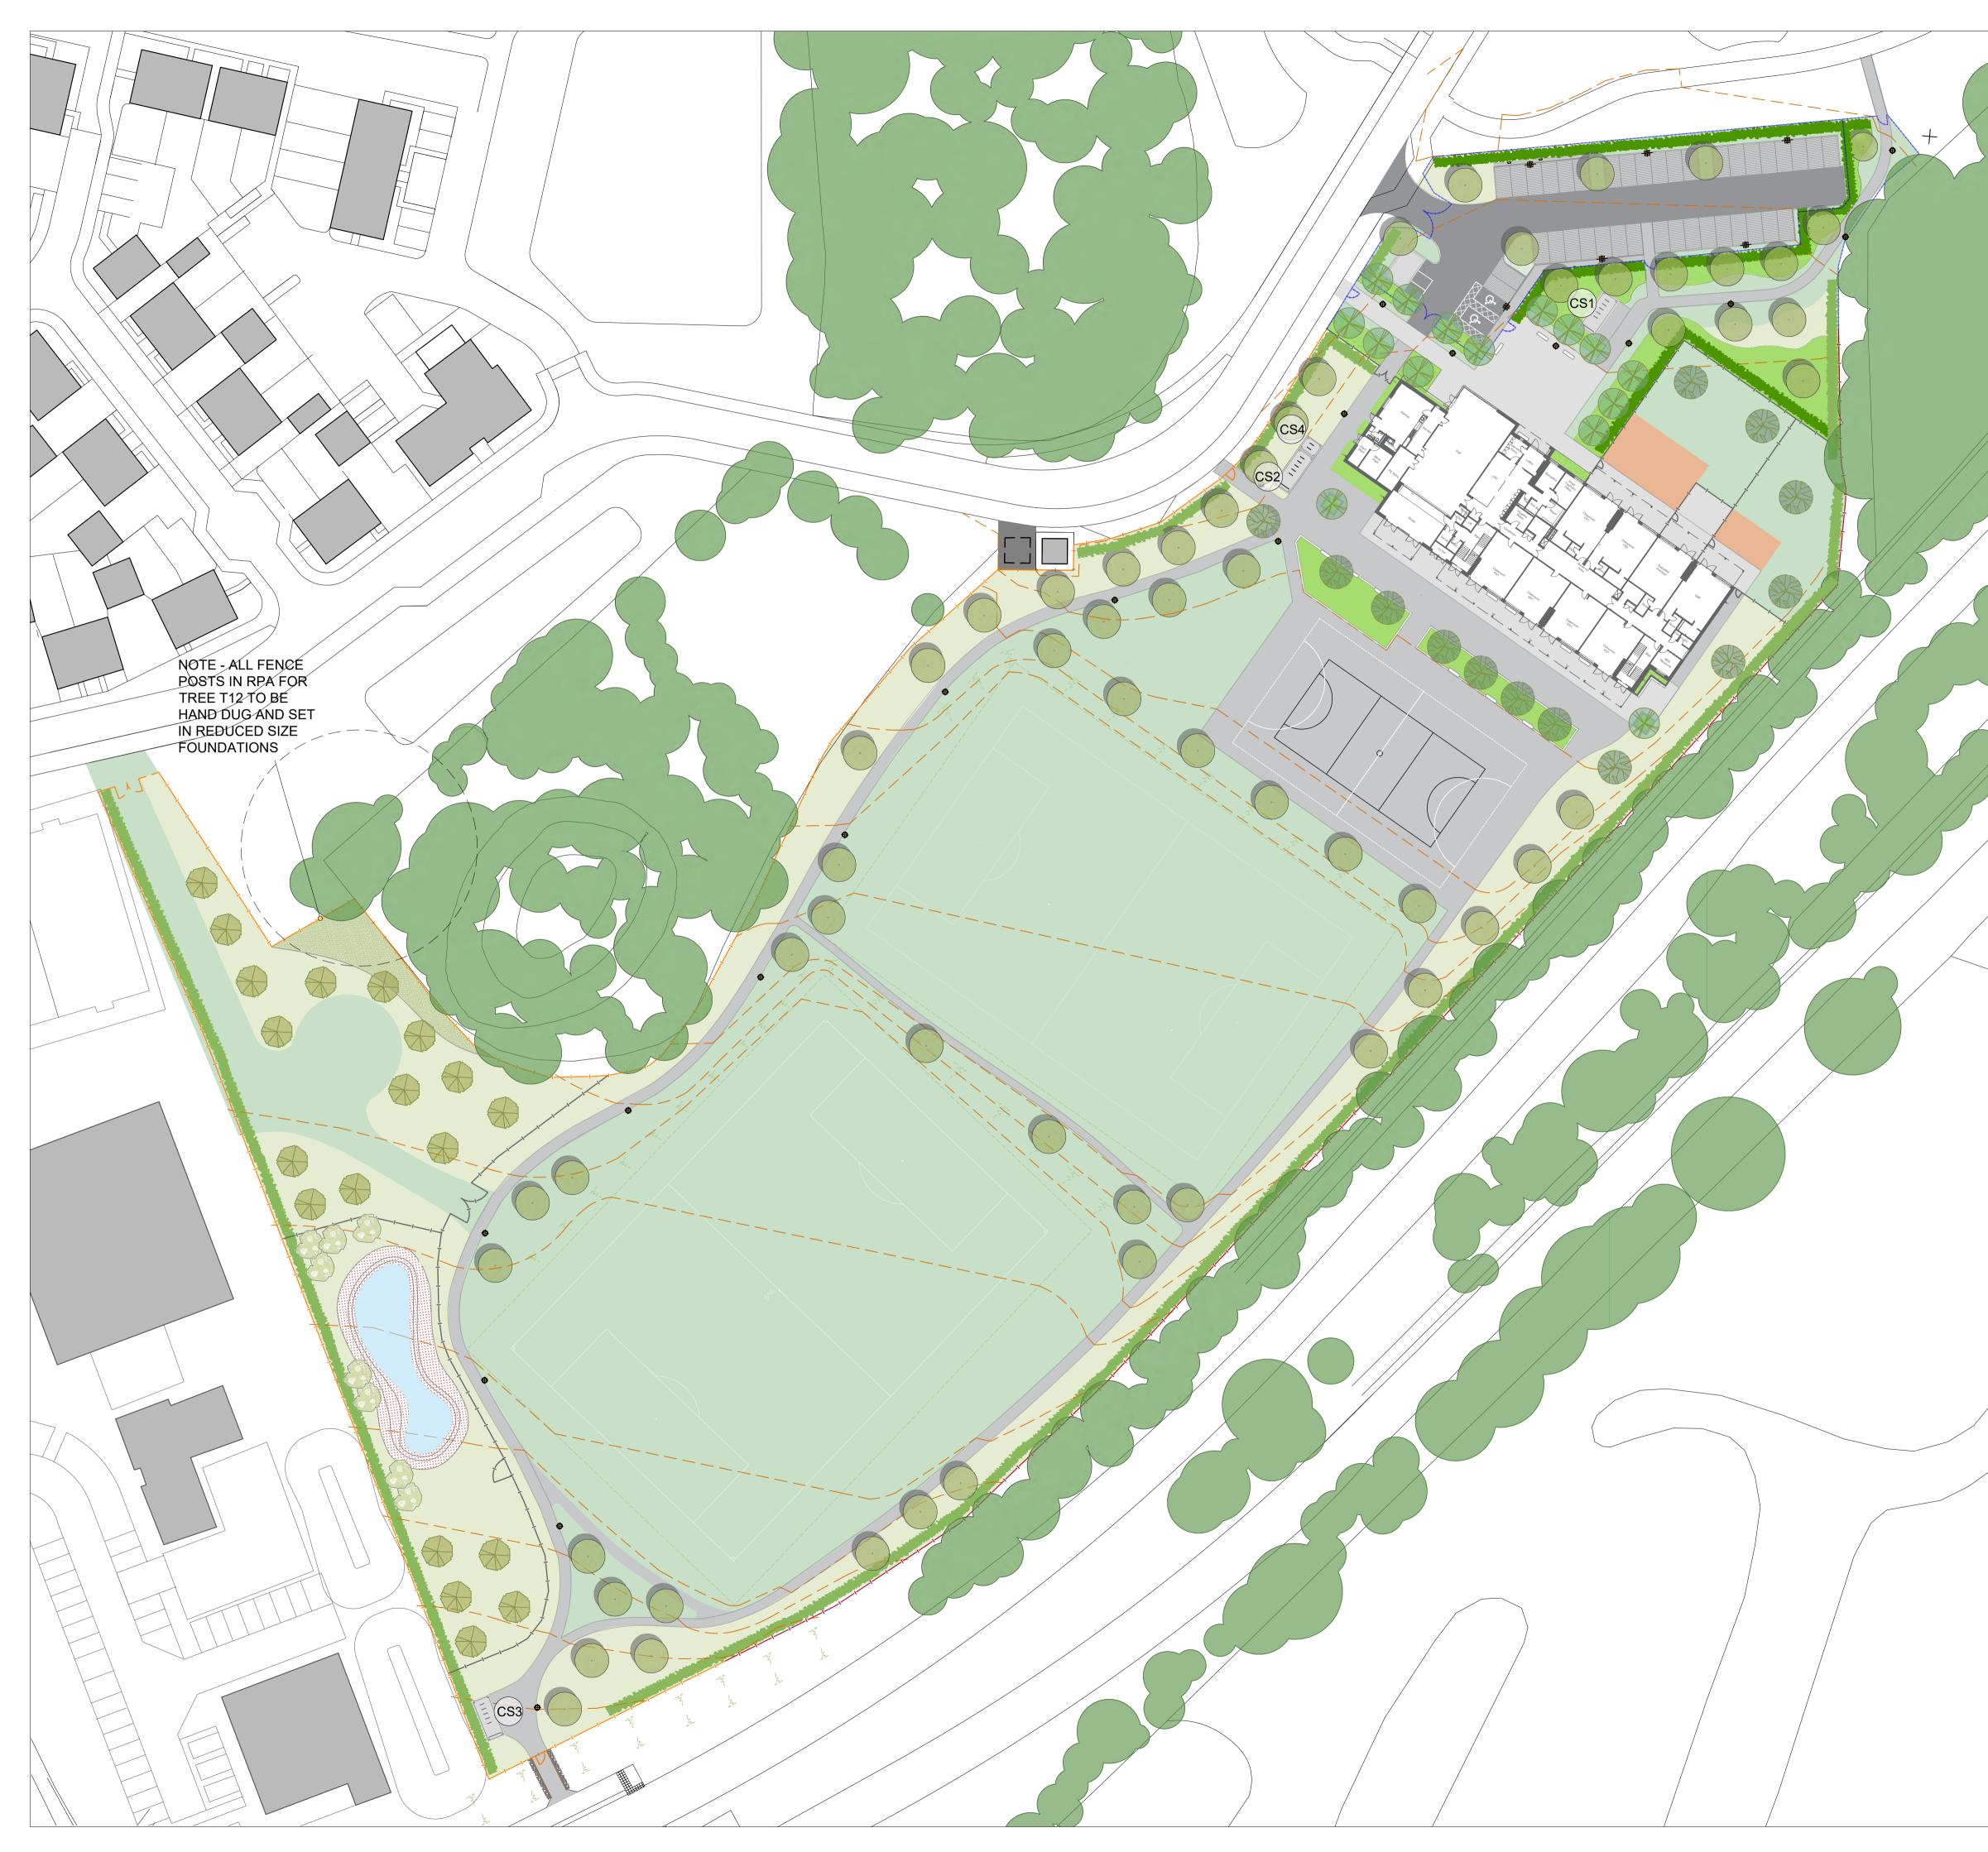

No dimensions to be scaled from this drawing. Verify all dimensions prior to construction. Immediately report any discrepancies on the document to the Architect/Contract Administrator. This document shall be read in conjunction with associated models, specifications and related consultant's documents. Drawing to be read with all relevant Architectural, Interiors, Structural, M&E, Drainage/Public Health, Landscape, Civils and Interiors drawings and specifications. 4. This map is reproduced from Ordnance Survey material with the permission of Ordnance Survey on behalf of the controller of Her Majesty's Stationery Office © Crown copyright. Unauthorized reproduction infringes Crown Copyright & may lead to prosecution or civil proceedings (100019180) 2021. Hampshire County Council — — — — Proposed contour Geogrid porous gravel parking bays Vehicular Tarmac **Pedestrian Tarmac** Block Paving Rubber Paving Grass Wildflower Meadow Sensory Planting Native hedgerows along a share **Bioretention Pond** Proposed Trees Bin Storage Electrical vehicular charging point Vertical bar metal railings - 1.8m high Vertical bar metal railings - 1.1m high Metal/softwood reflective acoustic fencing - 2.8m high min. Retained groundcover CS1- Open fronted shelter with hoops/racks for 10 cycles and 14 scooters (for pupils and visitors) CS2- Manual gate fronted shelter with hoops/racks for 10 cycles and 14 scooters (for pupils only) CS3- Automated gate fronted shelter with hoops/racks for 10 cycles and 14 scooters (for pupils and parents waiting only) ] ..... CS4- Manual gate fronted shelter with hoops for 4 cycles (for staff only) [ \_ ] Parent/ pupil dual use shelter Lighting columns ⊕ -Φ-04.01.23 EM CL P8 Planning Issue 13.12.22 EM CL P7 Draft Planning Issue 24.11.22 EM CL P6 Various Update Description Date By Chkd Rev HCC Property Services, Three Minsters House, 76 High Street, Winchester SO23 8UL tel: (01962) 847801 Property Services PROJECT NAME Hounsome Fields Primary School, Basingstoke

General Notes

1. This drawing is © copyright Hampshire County Council 2021. No unauthorised reproduction of any kind is permitted.

SHEET NAME

General Arrangement Plan

| SCALE                                                                                   | DRAWN     | CHKD  | APRV    |
|-----------------------------------------------------------------------------------------|-----------|-------|---------|
| 1:500 @ A1                                                                              | EM CL/DK  |       |         |
| <b>DRAWING No.</b><br>project code - originator - volume - level - type - role - number |           |       | version |
| P111378-HCC-ZZ-X                                                                        | X-DR-L-70 | 04 P8 | 00      |
| WIP PLANNING                                                                            |           |       |         |